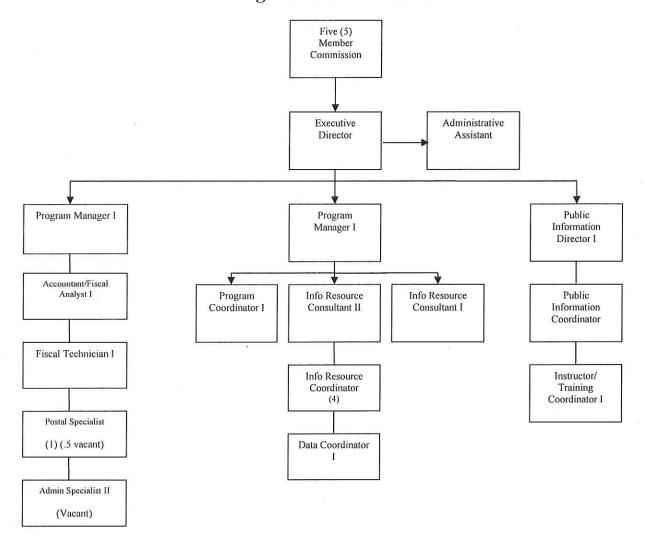

The State Election Commission provided these documents to the House Legislative Oversight Committee in April 2017.





### State Election Commission - Organizational Chart - June 30, 2013



#### State Election Commission - Organizational Chart - June 30, 2012



16



### State Election Commission - Organizational Chart - June 30, 2010





#### State Election Commission Organizational Structure



Executive Director is the only position in the agency that is exempt from grievance rights

Updated 7.29.08

## State Election Commission **Organizational Structure**



### Organizational Structure



## State Election Commission **Organizational Structure**



# State Election Commission Organizational Structure