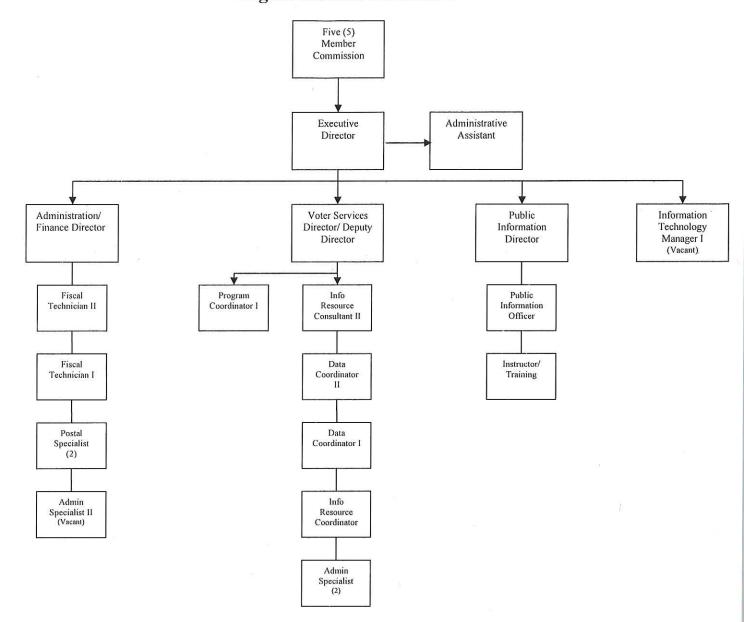

The State Election Commission provided these documents to the House Legislative Oversight Committee in April 2017.





### State Election Commission - Organizational Chart - June 30, 2013



#### State Election Commission - Organizational Chart - June 30, 2012



16



### State Election Commission - Organizational Chart - June 30, 2010





#### State Election Commission Organizational Structure



Executive Director is the only position in the agency that is exempt from grievance rights

Updated 7.29.08

## State Election Commission **Organizational Structure**



### Organizational Structure



## State Election Commission **Organizational Structure**



# State Election Commission Organizational Structure