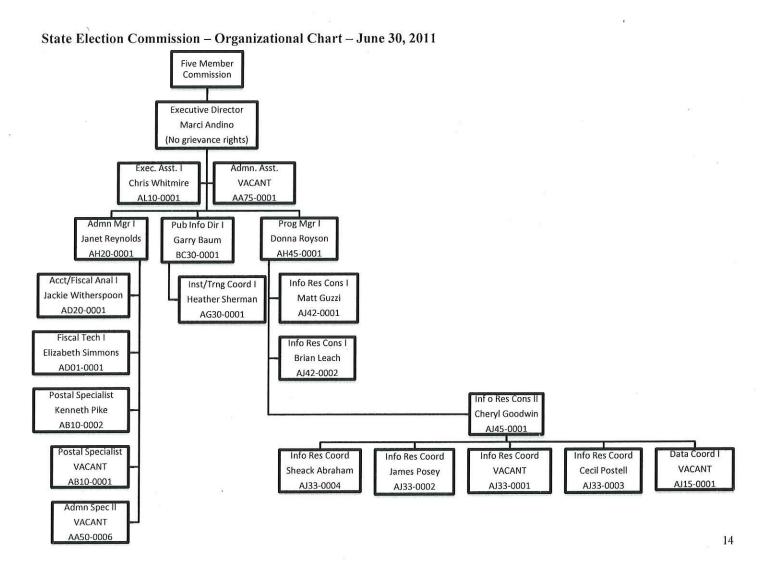

The State Election Commission provided these documents to the House Legislative Oversight Committee in April 2017.





### State Election Commission - Organizational Chart - June 30, 2013



#### State Election Commission - Organizational Chart - June 30, 2012



16



### State Election Commission - Organizational Chart - June 30, 2010





#### State Election Commission Organizational Structure



Executive Director is the only position in the agency that is exempt from grievance rights

Updated 7.29.08

## State Election Commission **Organizational Structure**



### Organizational Structure



## State Election Commission **Organizational Structure**



# State Election Commission Organizational Structure