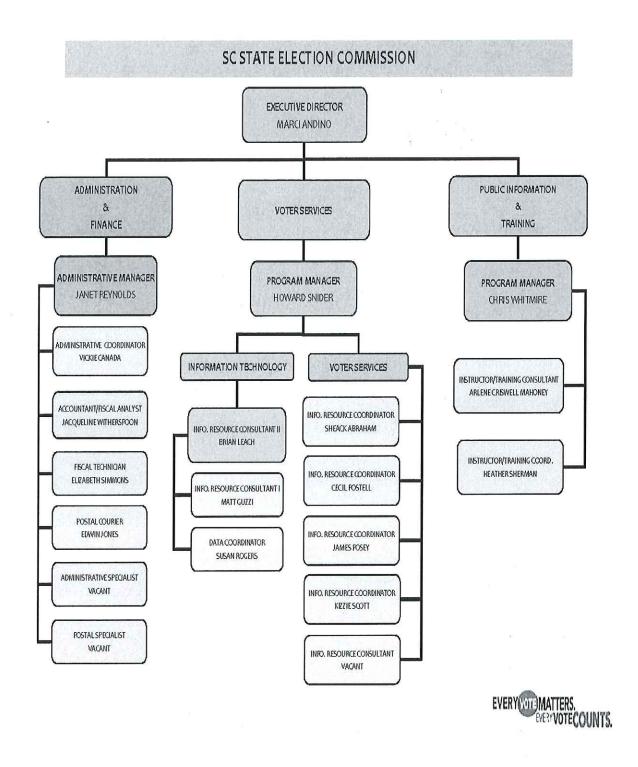

#### State Election Commission Organizational Structure

Executive Director is the only position in the agency that is exempt from grievance rights

Updated 7.29.08