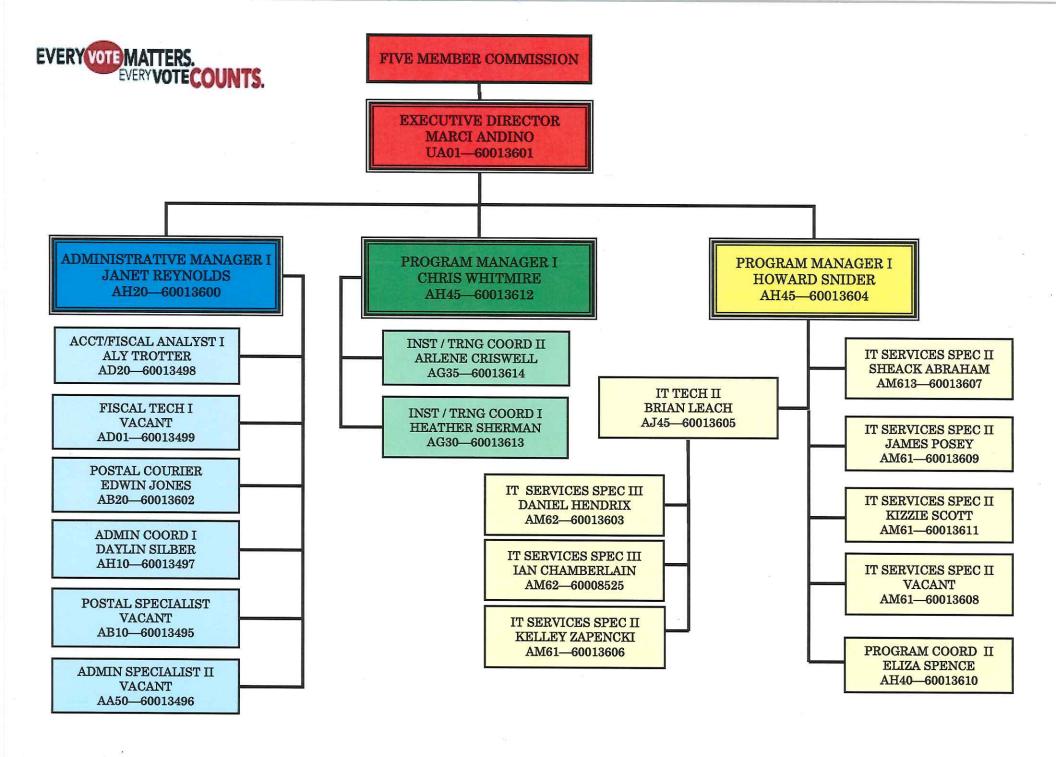

The State Election Commission provided these documents to the House Legislative Oversight Committee in April 2017.





### State Election Commission - Organizational Chart - June 30, 2013



#### State Election Commission - Organizational Chart - June 30, 2012



16



### State Election Commission - Organizational Chart - June 30, 2010





#### State Election Commission Organizational Structure



Executive Director is the only position in the agency that is exempt from grievance rights

Updated 7.29.08

## State Election Commission **Organizational Structure**



### Organizational Structure



## State Election Commission **Organizational Structure**



# State Election Commission Organizational Structure