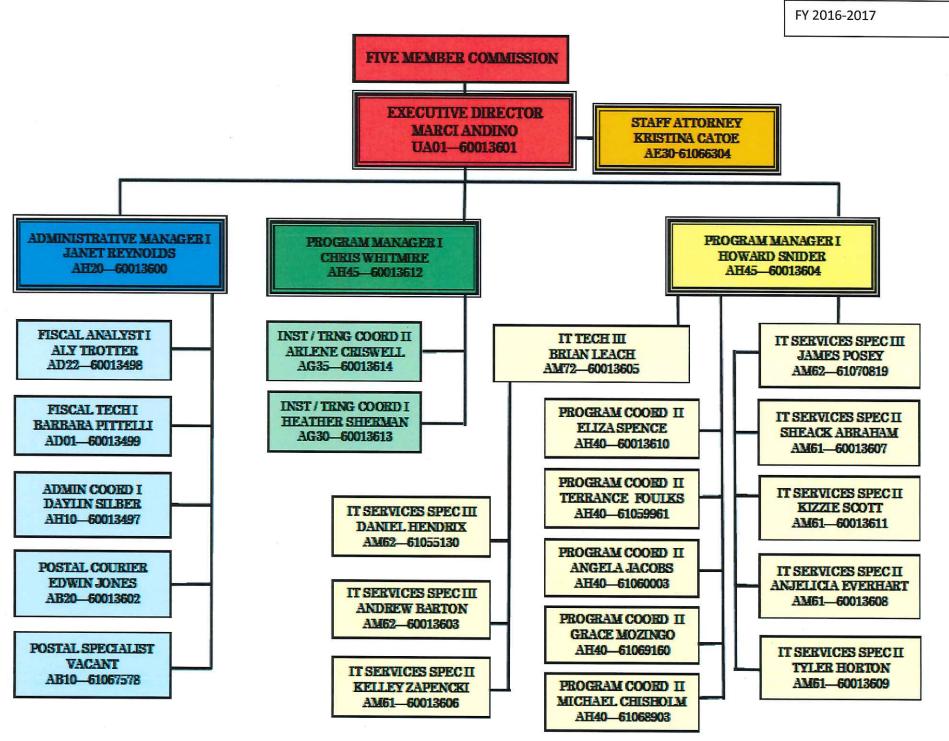

The State Election Commission provided these documents to the House Legislative Oversight Committee in April 2017.





### State Election Commission - Organizational Chart - June 30, 2013



#### State Election Commission - Organizational Chart - June 30, 2012



16



### State Election Commission - Organizational Chart - June 30, 2010





#### State Election Commission Organizational Structure



Executive Director is the only position in the agency that is exempt from grievance rights

Updated 7.29.08

## State Election Commission **Organizational Structure**



### Organizational Structure



## State Election Commission **Organizational Structure**



# State Election Commission Organizational Structure