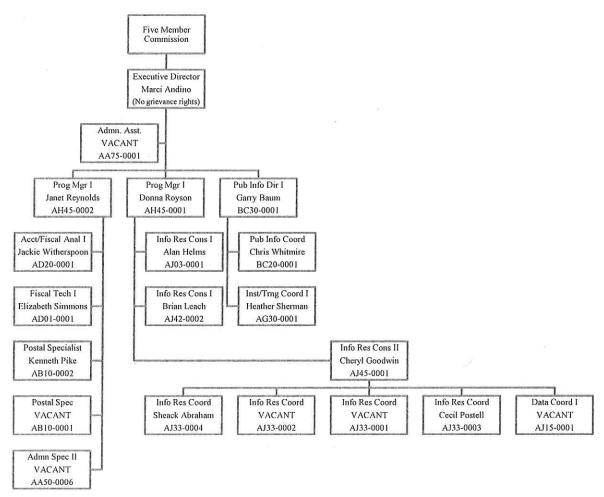

The State Election Commission provided these documents to the House Legislative Oversight Committee in April 2017.





### State Election Commission - Organizational Chart - June 30, 2013



#### State Election Commission - Organizational Chart - June 30, 2012



16



### State Election Commission - Organizational Chart - June 30, 2010





#### State Election Commission Organizational Structure



Executive Director is the only position in the agency that is exempt from grievance rights

Updated 7.29.08

## State Election Commission **Organizational Structure**



### Organizational Structure



## State Election Commission **Organizational Structure**



# State Election Commission Organizational Structure