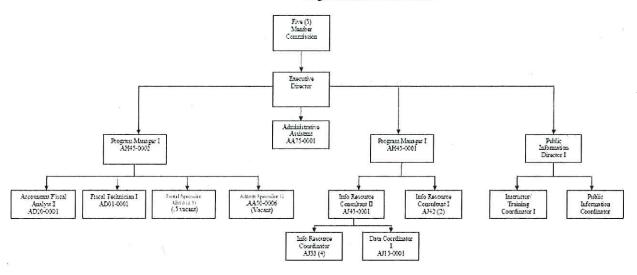

The State Election Commission provided these documents to the House Legislative Oversight Committee in April 2017.





### State Election Commission - Organizational Chart - June 30, 2013



#### State Election Commission - Organizational Chart - June 30, 2012



16



### State Election Commission - Organizational Chart - June 30, 2010





#### State Election Commission Organizational Structure



Executive Director is the only position in the agency that is exempt from grievance rights

Updated 7.29.08

## State Election Commission **Organizational Structure**



### Organizational Structure



## State Election Commission **Organizational Structure**



# State Election Commission Organizational Structure