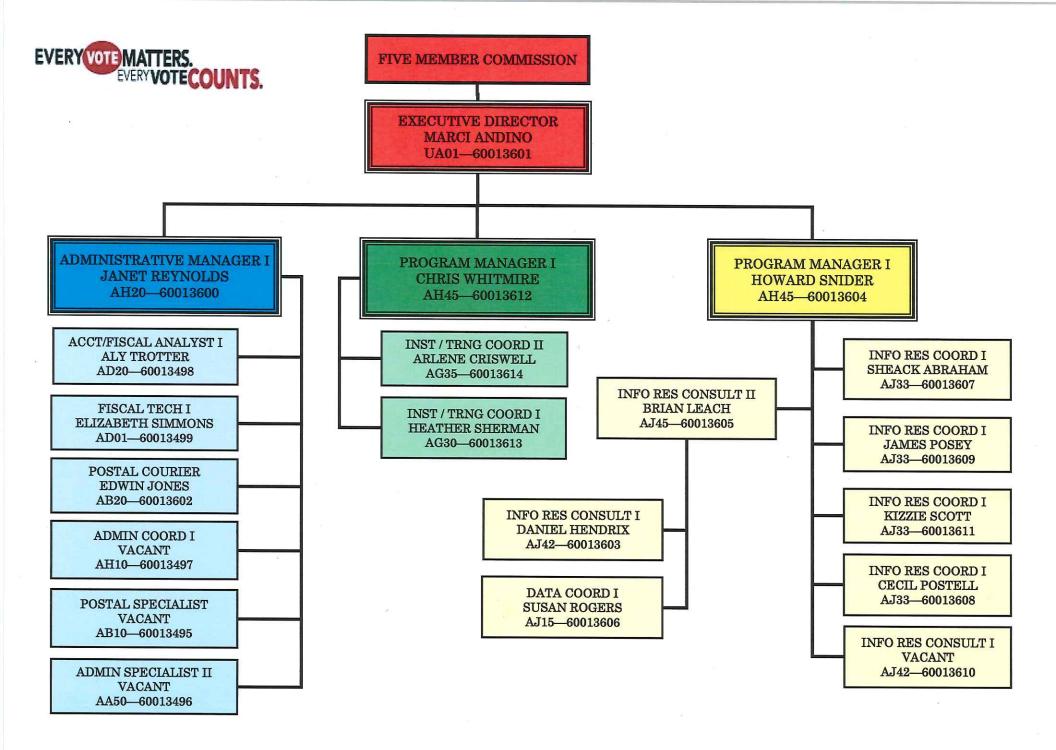

The State Election Commission provided these documents to the House Legislative Oversight Committee in April 2017.





### State Election Commission - Organizational Chart - June 30, 2013



#### State Election Commission - Organizational Chart - June 30, 2012



16



### State Election Commission - Organizational Chart - June 30, 2010





#### State Election Commission Organizational Structure



Executive Director is the only position in the agency that is exempt from grievance rights

Updated 7.29.08

## State Election Commission **Organizational Structure**



### Organizational Structure



## State Election Commission **Organizational Structure**



# State Election Commission Organizational Structure