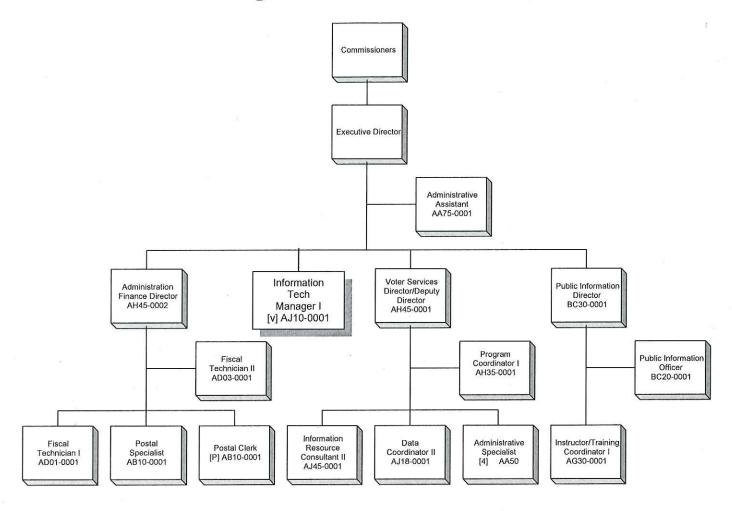

The State Election Commission provided these documents to the House Legislative Oversight Committee in April 2017.





### State Election Commission - Organizational Chart - June 30, 2013



#### State Election Commission - Organizational Chart - June 30, 2012



16



### State Election Commission - Organizational Chart - June 30, 2010





#### State Election Commission Organizational Structure



Executive Director is the only position in the agency that is exempt from grievance rights

Updated 7.29.08

## State Election Commission **Organizational Structure**



### Organizational Structure



## State Election Commission **Organizational Structure**



# State Election Commission Organizational Structure