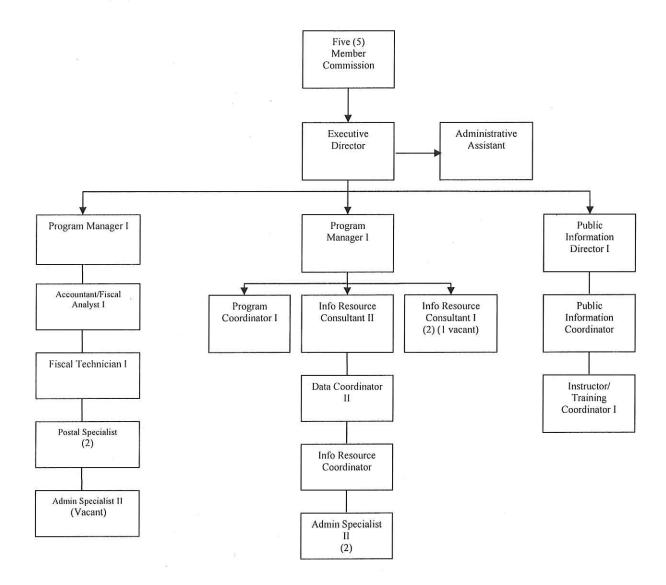

The State Election Commission provided these documents to the House Legislative Oversight Committee in April 2017.





### State Election Commission - Organizational Chart - June 30, 2013



#### State Election Commission - Organizational Chart - June 30, 2012



16



### State Election Commission - Organizational Chart - June 30, 2010





#### State Election Commission Organizational Structure



Executive Director is the only position in the agency that is exempt from grievance rights

Updated 7.29.08

## State Election Commission **Organizational Structure**



### Organizational Structure



## State Election Commission **Organizational Structure**



# State Election Commission Organizational Structure