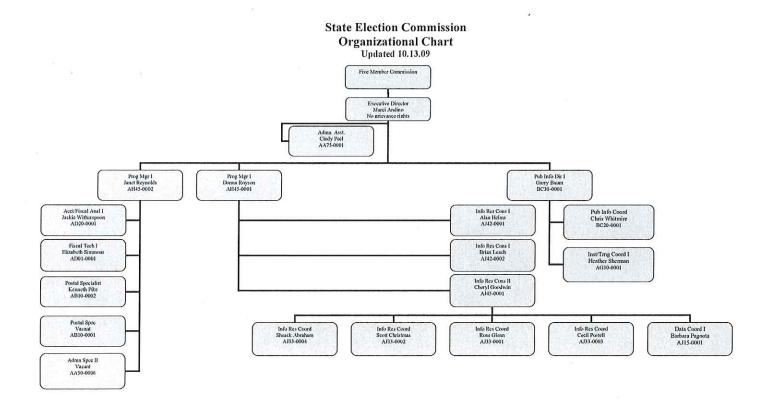

#### State Election Commission Organizational Structure

Executive Director is the only position in the agency that is exempt from grievance rights

Updated 7.29.08